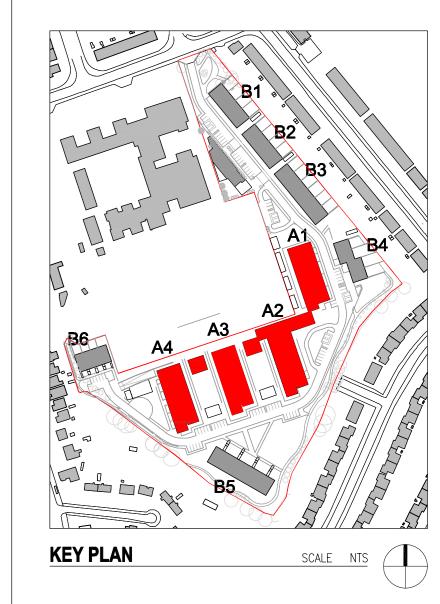

Clonkeen Development, Co. Dublin

DRAWING

Apartment Blocks A1 to A4 - First Floor Plan